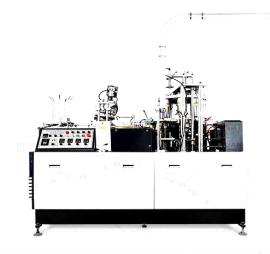

### STL-JBZ-OCM12 High Speed **Paper Cup Making Machine**

Stable Running 70-80 Pcs Each Min

### Machine Size

Technology for moving forward...