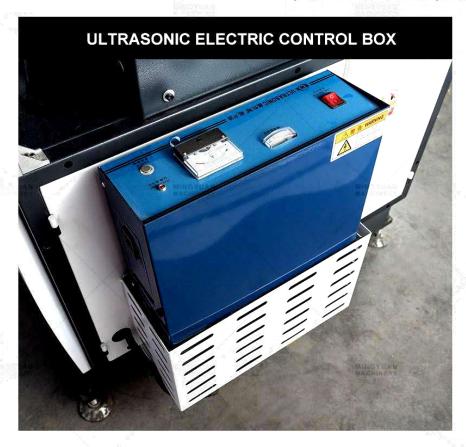

### **Ultrasonic Heater System**

Ultrasonic heater system is with electric control box and voltage regulator which is provided for free to protect the ultrasonic electric system