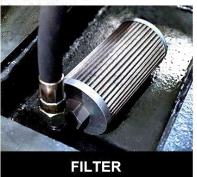

# Oil Lubrication And Circulation

The whole machine adopts automatic oil lubrication system ( oil circulation system is including oil motor, filter, copper pipe ) which makes all gear moving parts working at high speed much more smoothly and greatly Improve the service life of spare parts .