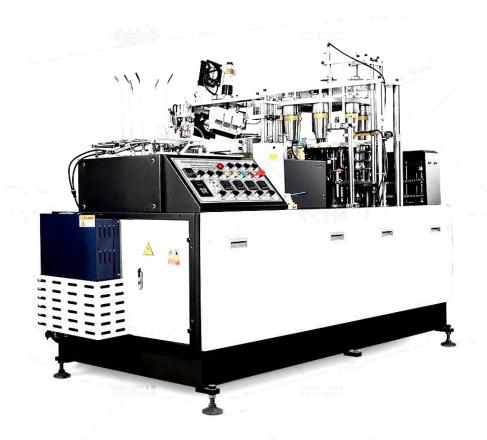

### STL-JBZ-OCM12 High Speed **Paper Cup Making Machine**

Stable Running 70-80 Pcs Each Min

## Technical Data

| Model                    | High Speed Simple Model Paper Cup Machine JBZ-OCM12                                                                              |                                                                                              |
|--------------------------|----------------------------------------------------------------------------------------------------------------------------------|----------------------------------------------------------------------------------------------|
| Cup Side Welding         | Copper Heater                                                                                                                    | Ultrasonic heater                                                                            |
| Paper Cup Size           | 2 ~16 OZ (Mould exchangeable, Max                                                                                                | x Cup Height:136mm , Max Bottom width :76mm                                                  |
| Rated Speed              | 70-80pcs/min (Speed affected by cup size, paper quality & thickness) 9OZ, 280GSM paper cup Stable running speed 75 pcs each min. |                                                                                              |
| Raw Material             | Only one-side PE coated paper ( Popular for Hot drink cups )                                                                     | One or Two side PE coated Paper<br>(Popular for Hot and Cold drink Cups)                     |
| Suitable paper<br>weight | 140-250gsm                                                                                                                       | 140-350gsm                                                                                   |
| Power Source:            | 50/60HZ, 380V/220V (better use 380V, 3 Phase) or special Power requirement.                                                      |                                                                                              |
| Total Power              | 6.5 KW                                                                                                                           | 7.5 KW                                                                                       |
| Total Weight             | GW/NW: 1800KGS/1700KGS                                                                                                           |                                                                                              |
| Pack Size (L*W*H)        | 2200*1400*1900mm(Machine Wooden Box Packing Size) 1000*750*2100MM(Counting Machine Packing Size)                                 |                                                                                              |
| Working Air<br>Source    | No need provide Air                                                                                                              | Air pressure:0.4Mpa;<br>Air Out-put:0.6m³/minute<br>Need to buy Air Compressor(by user)      |
| Cup Bottom<br>Heating    | Heater Knurling                                                                                                                  | 1side PE paper by heater knurling;<br>2side PE paper by cool device (circle water) knurling. |
| Cup Bottom<br>Knurling   | Heater Knurling (if use single PE coated                                                                                         | paper)                                                                                       |