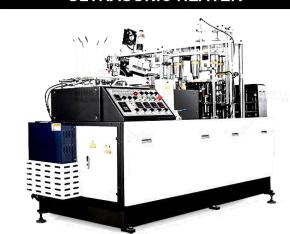

#### **ULTRASONIC HEATER**

### Paper Fan Heating Sealing Option

Ultrasonic heater suitable for sealing the Single PE / Doule PE paper ,Paper weight 140GSM-350GSM Copper heater suitable for sealing the Single PE,Paper weight 140GSM-250GSM