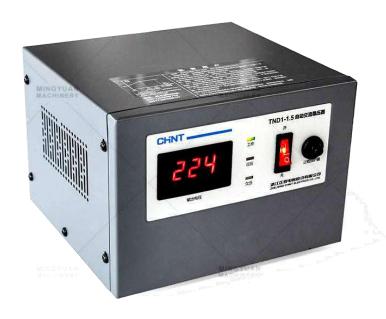

#### **VOLTAGE REGULATOR**

( above spare parts are only available in ultrasonic heater machine )

Address: House# 02, Road# 2/3, Banani, Dhaka-1213, Bangladesh. Hotline: 01730793660, 01822132851, info@safewaytech.com, www.safewaytech.com