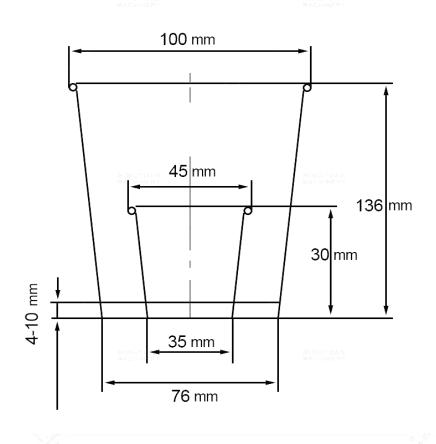

## Cup Size Range

**Cup Bottom Diameter:** 

Min 35mm ~ Max76mm

**Cup Top Diameter:** 

Min 45mm ~ Max 100mm;

**Cup Height:** 

Min 30mm ~ Max136mm

**Bottom Knurling Depth:** 

Min 4mm ~ Max 10mm (popular 5mm)

**Top Curling Rim Diameter:** 

Popular about 2.5Φ~3Φ

Technology for moving forward...