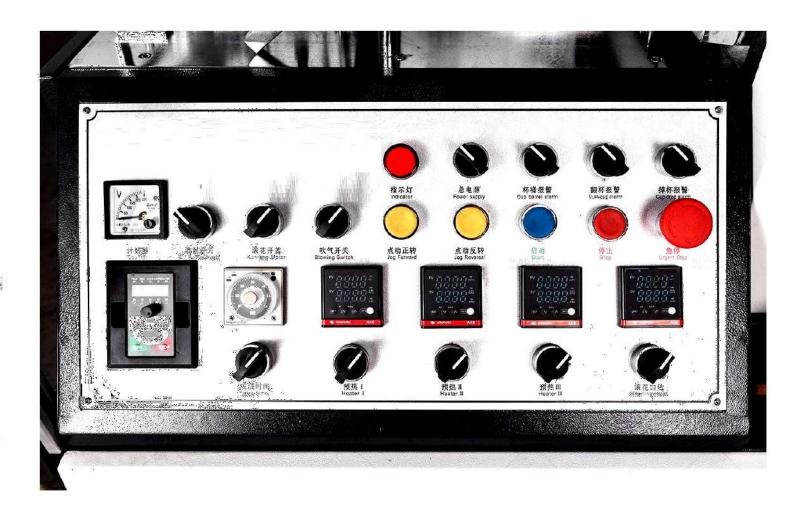

### **Control Panel**

Control panel with good quality switches temperature controller and Speed converter, all the operation of machine can be easily finished by this panel.

Technology for moving forward...