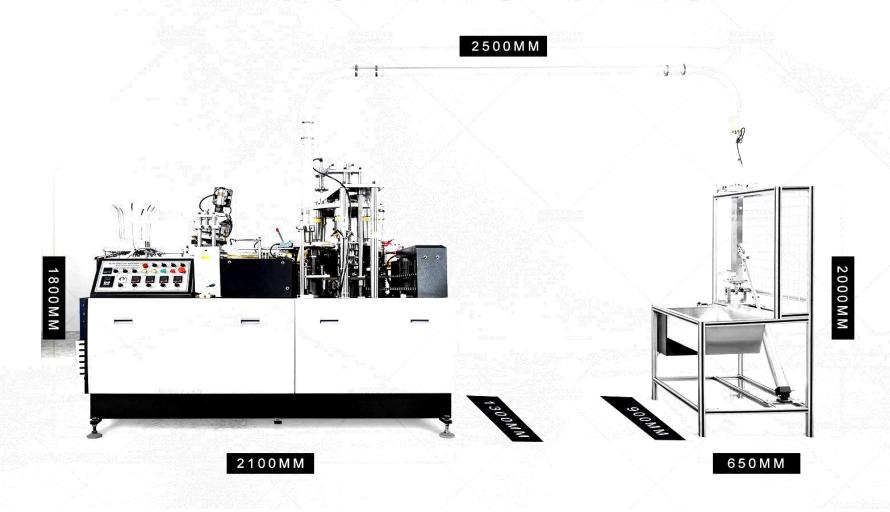

Knurling (if use single PE coated                                                                                         | paper)                                                                                       |

OEM ( Show Client Company Name in Machine Panel ) is welcome in our factory

Address: House# 02, Road# 2/3, Banani, Dhaka-1213, Bangladesh. Hotline: 01730793660, 01822132851, info@safewaytech.com, www.safewaytech.com



Technology for moving forward...

## Cup Size Range



**Cup Bottom Diameter:** 

Min 35mm ~ Max76mm

**Cup Top Diameter:** 

Min 45mm ~ Max 100mm;

**Cup Height:** 

Min 30mm ~ Max136mm

**Bottom Knurling Depth:** 

Min 4mm ~ Max 10mm (popular 5mm)

**Top Curling Rim Diameter:** 

Popular about 2.5Φ~3Φ



Technology for moving forward...

### Machine Size





Technology for moving forward...

#### **ULTRASONIC HEATER**



#### **COPPER HEATER**



# Three Choice

#### **ULTRASONIC HEATER PAPER CUP MACHINE WITH COUNTING SYSTEM**







Technology for moving forward...

### Paper Fan Heating Sealing Option

Ultrasonic heater suitable for sealing the Single PE / Doule PE paper ,Paper weight 140GSM-350GSM Copper heater suitable for sealing the Single PE,Paper weight 140GSM-250GSM







Technology for moving forward...

### **Ultrasonic Heater System**

Ultrasonic heater system is with electric control box and voltage regulator which is provided for free to protect the ultrasonic electric system



#### **VOLTAGE REGULATOR**



( above spare parts are only available in ultrasonic heater machine )

Address: House# 02, Road# 2/3, Banani, Dhaka-12