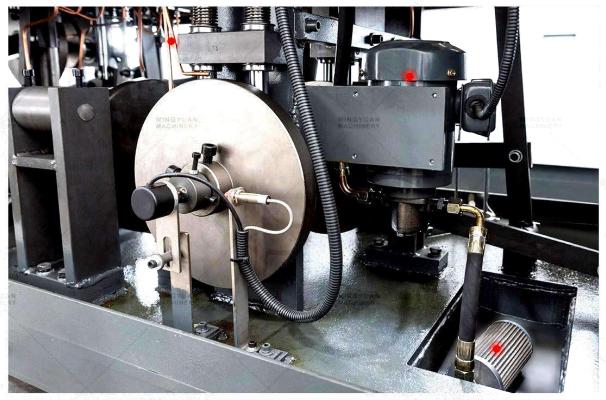

# Oil Lubrication And Circulation

The whole machine adopts automatic oil lubrication system ( oil circulation system is including oil motor, filter, copper pipe ) which makes all gear moving parts working at high speed much more smoothly and greatly Improve the service life of spare parts .