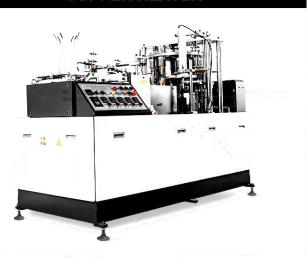

#### **COPPER HEATER**

### Paper Fan Heating Sealing Option

Ultrasonic heater suitable for sealing the Single PE / Doule PE paper ,Paper weight 140GSM-350GSM Copper heater suitable for sealing the Single PE,Paper weight 140GSM-250GSM