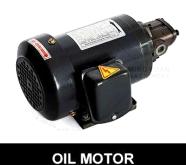

# Oil Lubrication And Circulation

The whole machine adopts automatic oil lubrication system ( oil circulation system is including oil motor, filter, copper pipe ) which makes all gear moving parts working at high speed much more smoothly and greatly Improve the service life of spare parts .