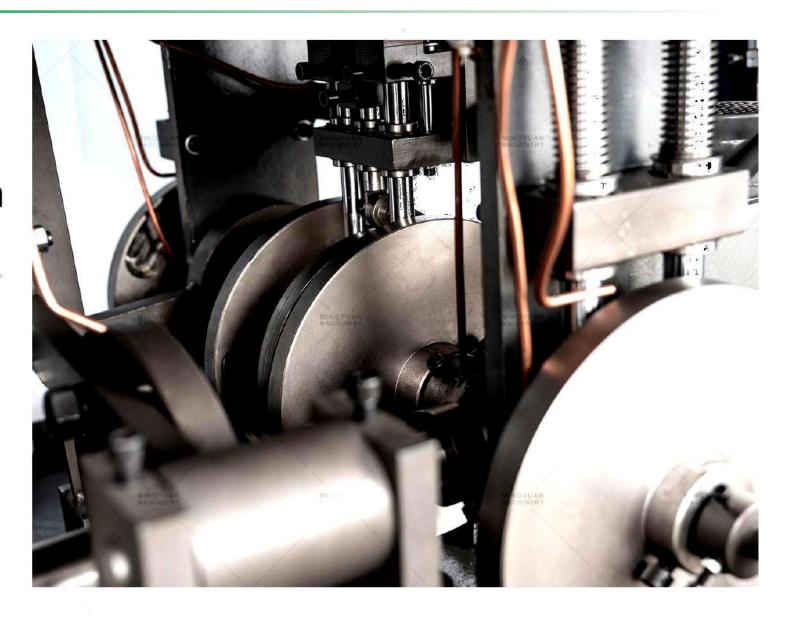

# Multi-function CAM

Three cams design are used to separately control the operation of the four spare parts which makes paper fan sealing more stable at high speed without troubles.

Technology for moving forward...