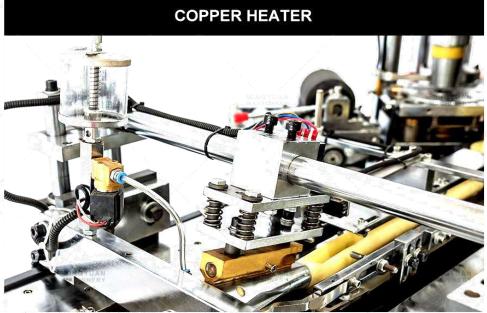

#### **COPPER HEATER**

### Paper Fan Heating Sealing Option

Ultrasonic heater suitable for sealing the Single PE / Doule PE paper ,Paper weight 140GSM-350GSM Copper heater suitable for sealing the Single PE,Paper weight 140GSM-250GSM