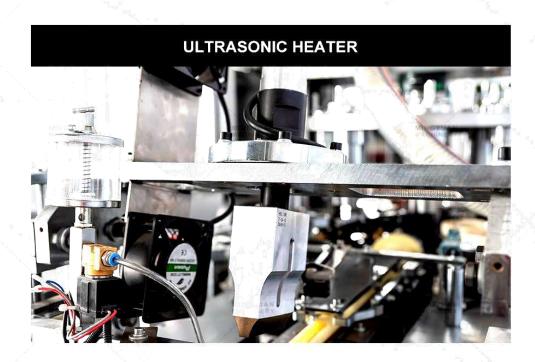

#### **ULTRASONIC HEATER**

### Paper Fan Heating Sealing Option

Ultrasonic heater suitable for sealing the Single PE / Doule PE paper ,Paper weight 140GSM-350GSM Copper heater suitable for sealing the Single PE,Paper weight 140GSM-250GSM