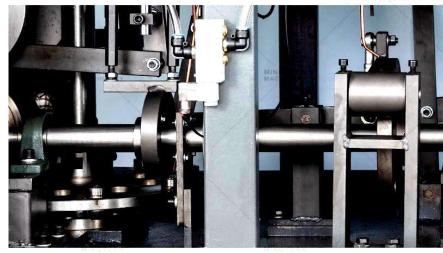

# Multi-function CAM

Three cams design are used to separately control the operation of the four spare parts which makes paper fan sealing more stable at high speed without troubles.

Technology for moving forward...

# Single Main Shaft

All Cams building on Main shaft which keep sure machine running stable and spare without out of location